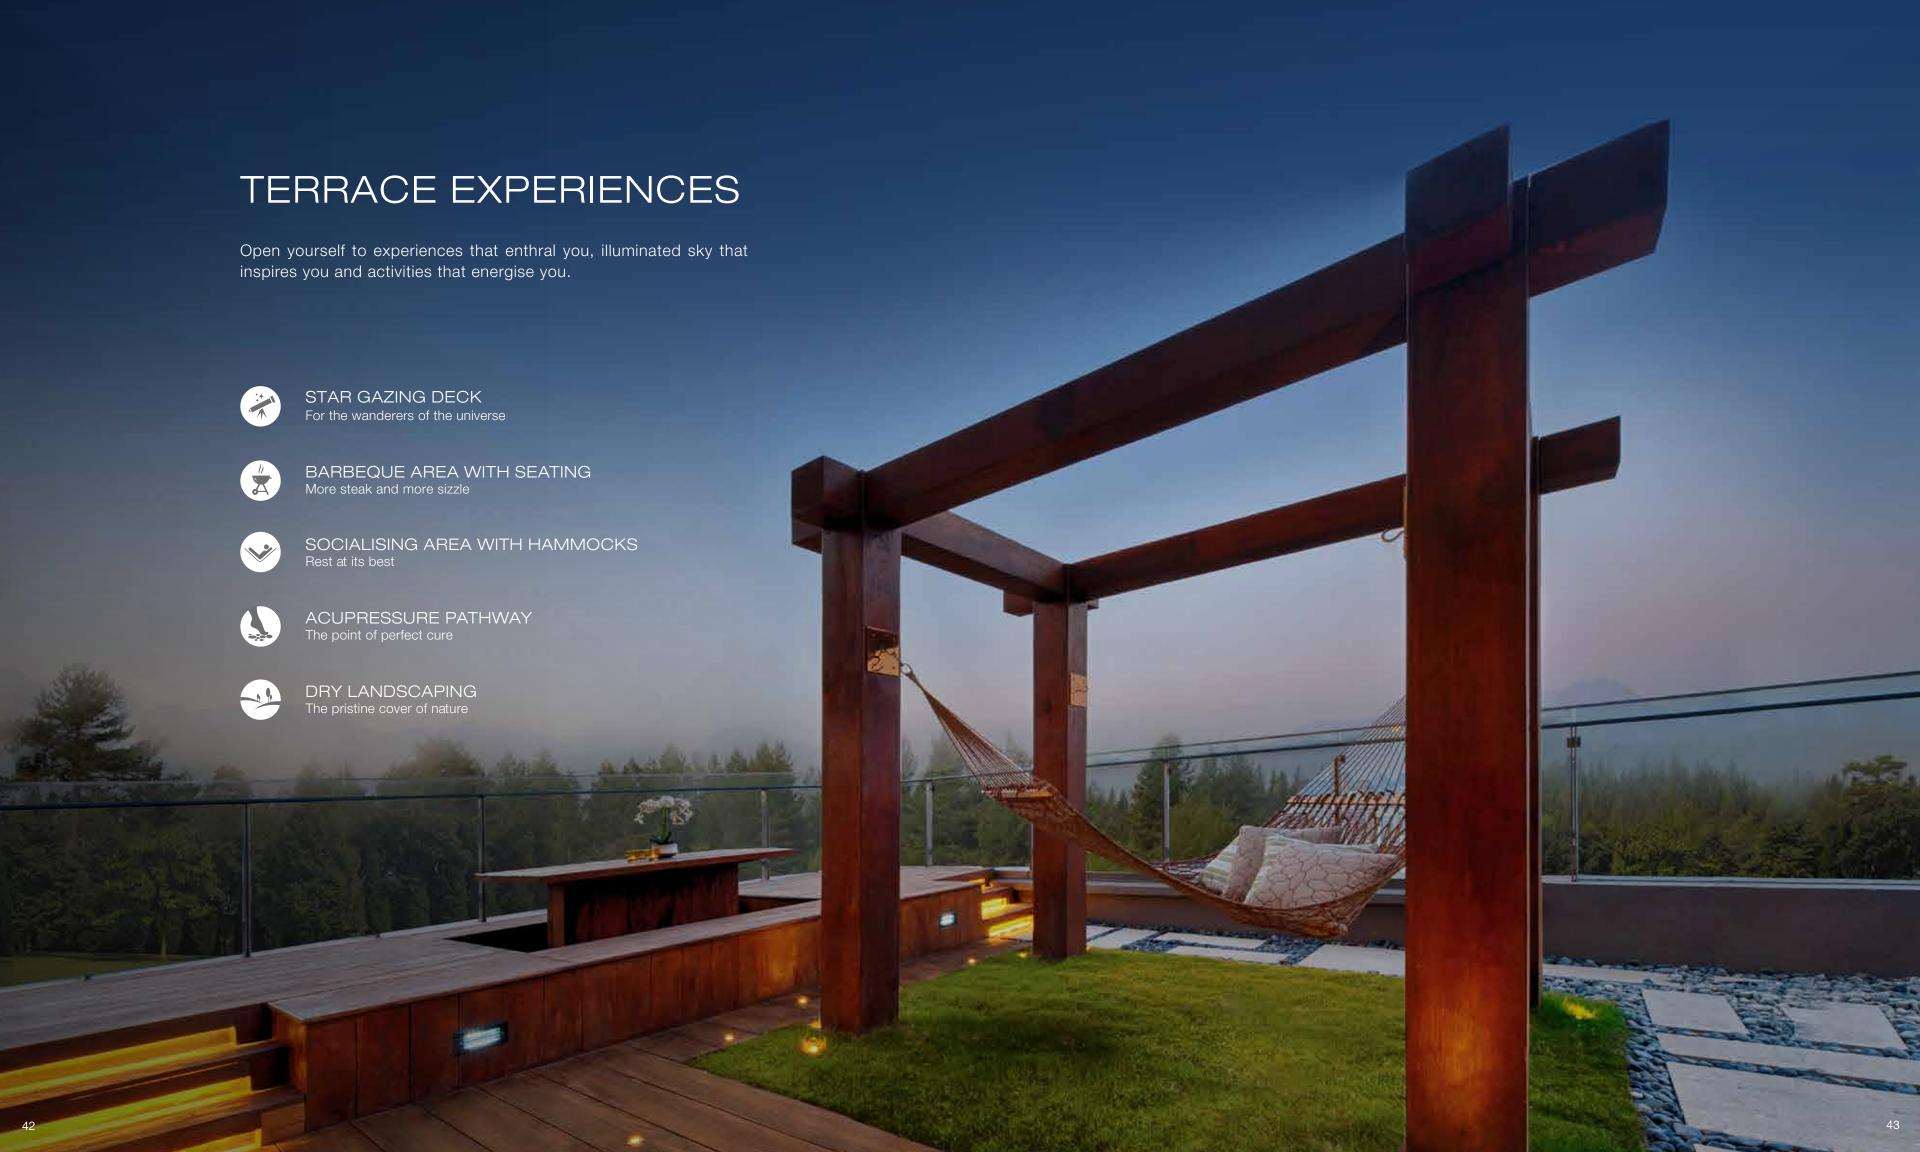

# CLUBHOUSE, LANDSCAPE & TERRACE AVENUES

The serene landscaped neighbourhood comes with a sprawling 20,000 sq. ft. clubhouse and activity terrace and where you will experience the perfect blend of old and new world charm.