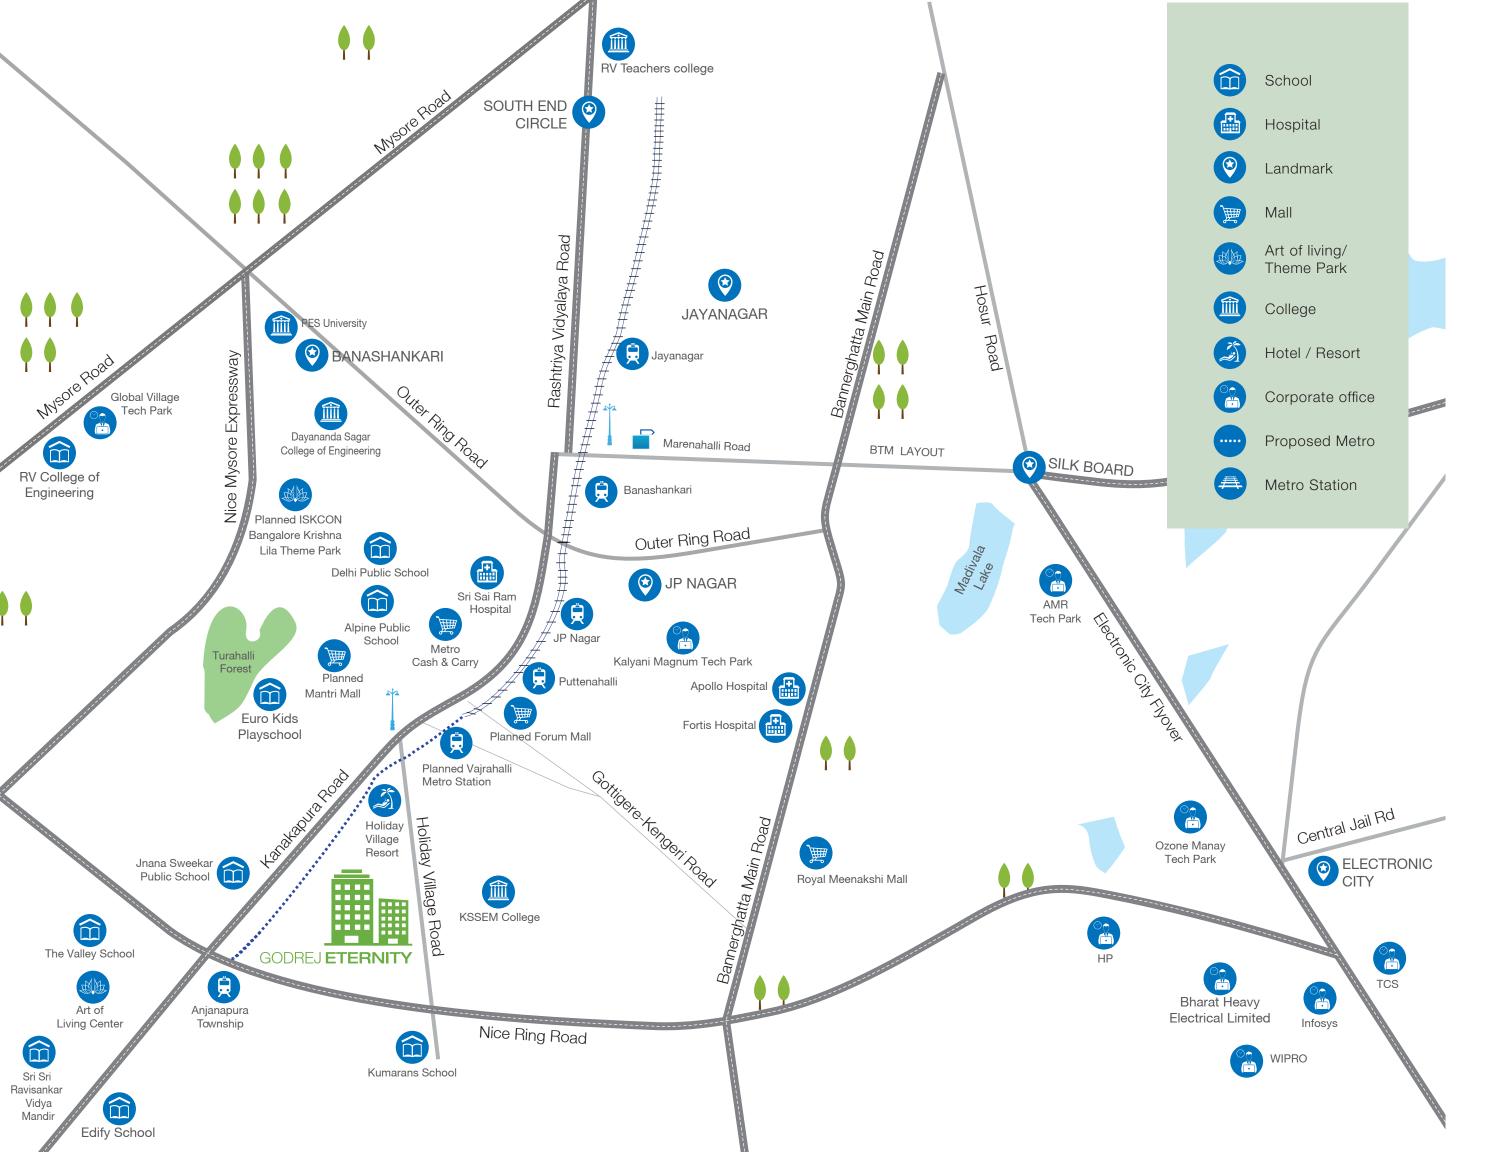

### EXCELLENT CONNECTIVITY

Located at Kanakapura road the project is well-connected to important landmarks in the city.

#### ROAD

Uninterrupted journey to Bannerghatta Road, Mysore Road, Electronic City, JP Nagar, Jayanagar, Banashankari and BTM via NICE Road and Outer Ring Road.

#### **RAIL**

- Kengeri Railway Station 25 mins
- Nayandahalli Railway Station 30 mins
- Bangalore City Junction Railway Station 40 mins

#### **METRO**

- Proposed Vajarahalli Metro Station 5 mins
- Banashankari Metro Station 20 mins

### SOCIAL INFRASTRUCTURE

#### **EDUCATIONAL HUBS**

- KSSEM College
- Kumarans School
- RMS International school
- Delhi Public School
- Jnana Sweekar Public School

#### HEALTHCARE

- Apollo Hospital
- Fortis Hospital
- Sri Sai Ram Hospital
- BGS Global Hospital

#### **CONVENIENCE & ENTERTAINMENT**

- Metro Cash and Carry
- Planned Mantri Mall
- Planned Forum Mall