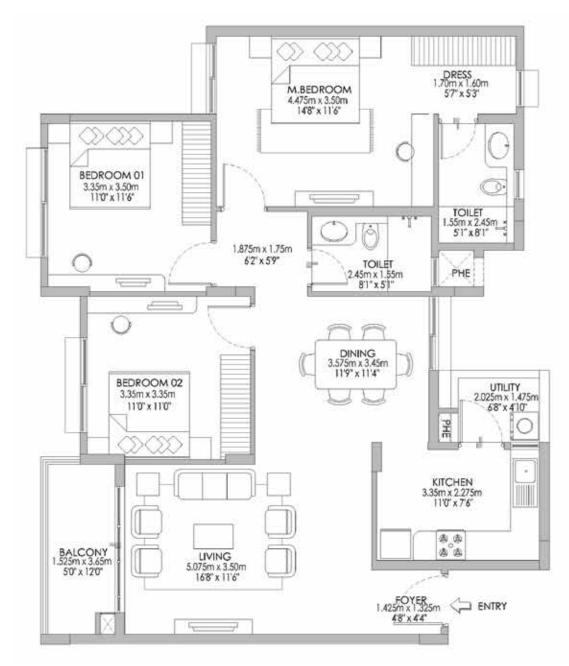

### TOWER K 3 BHK C – TYPE 1

GROUND, FIRST, SECOND & THIRD FLOOR

Area: 1500 Sq.Ft., 139 Sq.Mt.

### TOWER K 3 BHK R – TYPE 1

GROUND, FIRST, SECOND & THIRD FLOOR

Area: 1707 Sq.Ft., 159 Sq.Mt.