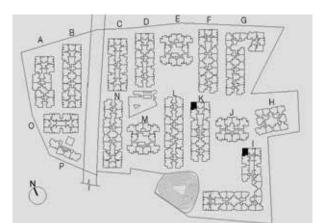

CE AVENUES

The serene landscaped neighbourhood comes with a sprawling 20,000 sq. ft. clubhouse and activity terrace and where you will experience the perfect blend of old and new world charm.



















































 $\mathsf{O}$ 



# 5 AREAS OF INTEREST

### FLOOR PLANS

Designed to give you more space to live, homes at Godrej Eternity are planned in such way that they offer maximum space utilisation.

### TOWER H 1 BHK – TYPE 02

GROUND FLOOR

Area: 765 Sq.Ft., 71 Sq.Mt.









### TOWER M 1.5 BHK – TYPE 1

GROUND FLOOR

Area: 938 Sq.Ft., 87 Sq.Mt.



### TOWER I, N 2 BHK C – TYPE 1

GROUND, FIRST, SECOND & THIRD FLOOR

Area: 1090 Sq.Ft., 101 Sq.Mt.







### TOWER I, K 2 BHK C – TYPE 2

GROUND, FIRST, SECOND & THIRD FLOOR

Area: 1051 Sq.Ft., 98 Sq.Mt.







### TOWER K 2 BHK R – TYPE 1

GROUND, FIRST, SECOND & THIRD FLOOR

Area: 1309 Sq.Ft., 122 Sq.Mt.







### TOWER K 3 BHK C – TYPE 1

GROUND, FIRST, SECOND & THIRD FLOOR

Area: 1500 Sq.Ft., 139 Sq.Mt.







### TOWER K 3 BHK R – TYPE 1

GROUND, FIRST, SECOND & THIRD FLOOR

Area: 1707 Sq.Ft., 159 Sq.Mt.





### TOWER J 3 BHK L – TYPE 1

GROUND, FIRST, SECOND & THIRD FLOOR

Area: 1938 Sq.Ft., 180 Sq.Mt.









# ECO-FRIENDLY ENDEAVOURS

Taking nature and progress hand in hand, homes at Godrej Eternity are built to love nature. Godrej Properties follow stringent construction norms that make sure there is no damage to the ecosystem as preserving before progressing is the mantra for us which is why our every project displays green awareness features and is registered with IGBC.



####