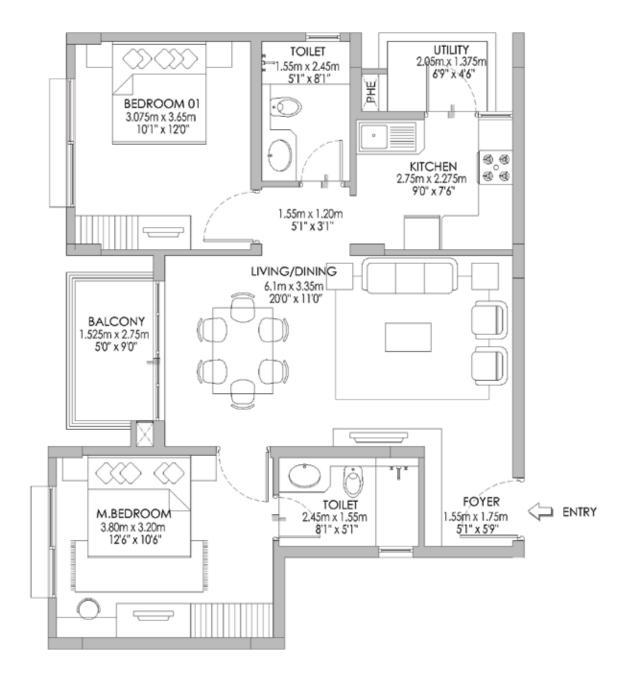

### FLOOR PLANS

Designed to give you more space to live, homes at Godrej Eternity are planned in such way that they offer maximum space utilisation.

### TOWER I, N 2 BHK C – TYPE 1

GROUND, FIRST, SECOND & THIRD FLOOR

Area: 1090 Sq.Ft., 101 Sq.Mt.