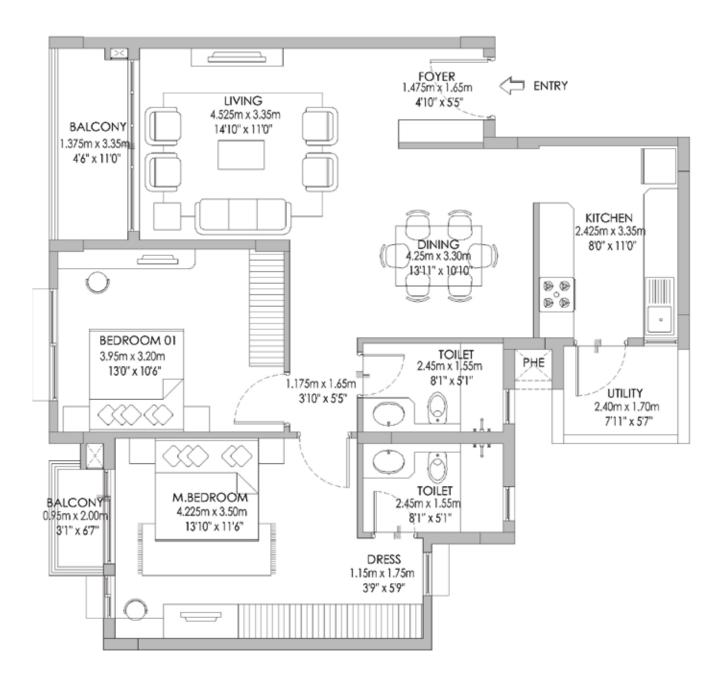

### FLOOR PLANS

Designed to give you more space to live, homes at Godrej Eternity are planned in such way that they offer maximum space utilisation.

### TOWER K 3 BHK C – TYPE 1

GROUND, FIRST, SECOND & THIRD FLOOR

Area: 1500 Sq.Ft., 139 Sq.Mt.

### TOWER K 3 BHK R – TYPE 1

GROUND, FIRST, SECOND & THIRD FLOOR

Area: 1707 Sq.Ft., 159 Sq.Mt.