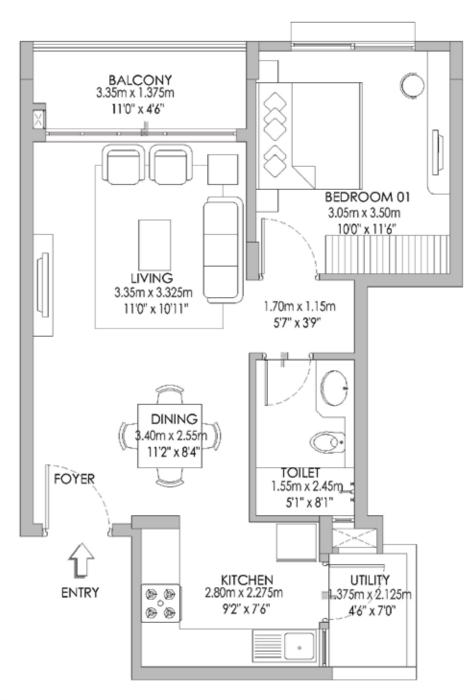

### 3 LIFESTYLE PARTNERS

# CONVENIENCE AND ENTERTAINMENT TIE-UPS

We have partnered with the best to provide you the perfect blend of the old and new experiences offered by Bangalore, right from the comfort of your home.







# 4 THE ETERNAL EXPERIENCE

# CLUBHOUSE, LANDSCAPE & TERRACE AVENUES

The serene landscaped neighbourhood comes with a sprawling 20,000 sq. ft. clubhouse and activity terrace and where you will experience the perfect blend of old and new world charm.



















































 $\mathsf{O}$ 



# 5 AREAS OF INTEREST

### FLOOR PLANS

Designed to give you more space to live, homes at Godrej Eternity are planned in such way that they offer maximum space utilisation.

### TOWER H 1 BHK – TYPE 02

GROUND FLOOR

Area: 765 Sq.Ft., 71 Sq.Mt.









### TOWER M 1.5 BHK – TYPE 1

GROUND FLOOR

Area: 938 Sq.Ft., 87 Sq.Mt.



### TOWER I, N 2 BHK C – TYPE 1

GROUND, FIRST, SECOND & THIRD FLOOR

Area: 1090 Sq.Ft., 101 Sq.Mt.







### TOWER I, K 2 BHK C – TYPE 2

GROUND, FIRST, SECOND & THIRD FLOOR

Area: 1051 Sq.Ft., 98 Sq.Mt.







### TOWER K 2 BHK R – TYPE 1

GROUND, FIRST, SECOND & THIRD FLOOR

Area: 1309 Sq.Ft., 122 Sq.Mt.







### TOWER K 3 BHK C – TYPE 1

GROUND, FIRST, SECOND & THIRD FLOOR

Area: 1500 Sq.Ft., 139 Sq.Mt.







### TOWER K 3 BHK R – TYPE 1

GROUND, FIRST, SECOND & THIRD FLOOR

Area: 1707 Sq.Ft., 159 Sq.Mt.





### TOWER J 3 BHK L – TYPE 1

GROUND, FIRST, SECOND & THIRD FLOOR

Area: 1938 Sq.Ft., 180 Sq.Mt.









# ECO-FRIENDLY ENDEAVOURS

Taking nature and progress hand in hand, homes at Godrej Eter