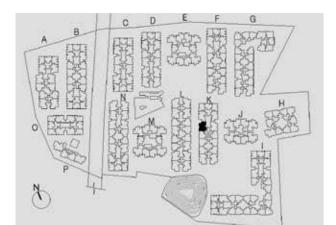

$\mathsf{O}$ 



# 5 AREAS OF INTEREST

### FLOOR PLANS

Designed to give you more space to live, homes at Godrej Eternity are planned in such way that they offer maximum space utilisation.

### TOWER H 1 BHK – TYPE 02

GROUND FLOOR

Area: 765 Sq.Ft., 71 Sq.Mt.









### TOWER M 1.5 BHK – TYPE 1

GROUND FLOOR

Area: 938 Sq.Ft., 87 Sq.Mt.



### TOWER I, N 2 BHK C – TYPE 1

GROUND, FIRST, SECOND & THIRD FLOOR

Area: 1090 Sq.Ft., 101 Sq.Mt.







### TOWER I, K 2 BHK C – TYPE 2

GROUND, FIRST, SECOND & THIRD FLOOR

Area: 1051 Sq.Ft., 98 Sq.Mt.







### TOWER K 2 BHK R – TYPE 1

GROUND, FIRST, SECOND & THIRD FLOOR

Area: 1309 Sq.Ft., 122 Sq.Mt.







### TOWER K 3 BHK C – TYPE 1

GROUND, FIRST, SECOND & THIRD FLOOR

Area: 1500 Sq.Ft., 139 Sq.Mt.







### TOWER K 3 BHK R – TYPE 1

GROUND, FIRST, SECOND & THIRD FLOOR

Area: 1707 Sq.Ft., 159 Sq.Mt.





### TOWER J 3 BHK L – TYPE 1

GROUND, FIRST, SECOND & THIRD FLOOR

Area: 1938 Sq.Ft., 180 Sq.Mt.









# ECO-FRIENDLY ENDEAVOURS

Taking nature and progress hand in hand, homes at Godrej Eternity are built to love nature. Godrej Properties follow stringent construction norms that make sure there is no damage to the ecosystem as preserving before progressing is the mantra for us which is why our every project displays green awareness features and is registered with IGBC.



#### RAINWATER HARVESTING SYSTEM

It saves more natural water for future use and vastly improves water sustainability.



### WATER EFFICIENT FIXTURES

This simple addition ensures that water consumption is optimi