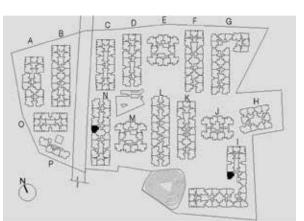

re, right from the comfort of your home.







# 4 THE ETERNAL EXPERIENCE

# CLUBHOUSE, LANDSCAPE & TERRACE AVENUES

The serene landscaped neighbourhood comes with a sprawling 20,000 sq. ft. clubhouse and activity terrace and where you will experience the perfect blend of old and new world charm.



















































 $\mathsf{O}$ 



# 5 AREAS OF INTEREST

### FLOOR PLANS

Designed to give you more space to live, homes at Godrej Eternity are planned in such way that they offer maximum space utilisation.

### TOWER H 1 BHK – TYPE 02

GROUND FLOOR

Area: 765 Sq.Ft., 71 Sq.Mt.









### TOWER M 1.5 BHK – TYPE 1

GROUND FLOOR

Area: 938 Sq.Ft., 87 Sq.Mt.



### TOWER I, N 2 BHK C – TYPE 1

GROUND, FIRST, SECOND & THIRD FLOOR

Area: 1090 Sq.Ft., 101 Sq.Mt.







### TOWER I, K 2 BHK C – TYPE 2

GROUND, FIRST, SECOND & THIRD FLOOR

Area: 1051 Sq.Ft., 98 Sq.Mt.







### TOWER K 2 BHK R – TYPE 1

GROUND, FIRST, SECOND & THIRD FLOOR

Area: 1309 Sq.Ft., 122 Sq.Mt.







### TOWER K 3 BHK C – TYPE 1

GROUND, FIRST, SECOND & THIRD FLOOR

Area: 1500 Sq.Ft., 139 Sq.Mt.







### TOWER K 3 BHK R – TYPE 1

GROUND, FIRST, SECOND & THIRD FLOOR

Area: 1707 Sq.Ft., 159 Sq.Mt.





### TOWER J 3 BHK L – TYPE 1

GROUND, FIRST, SECOND & THIRD FLOOR

Area: 1938 Sq.Ft., 180 Sq.Mt.









# ECO-FRIENDLY ENDEAVOURS

Taking nature and progress hand in hand, homes at Godrej Eternity are built to love nature. Godrej Properties follow stringent construction norms that make sure there is no damage to the ecosystem as preserving before progressing is the mantra for