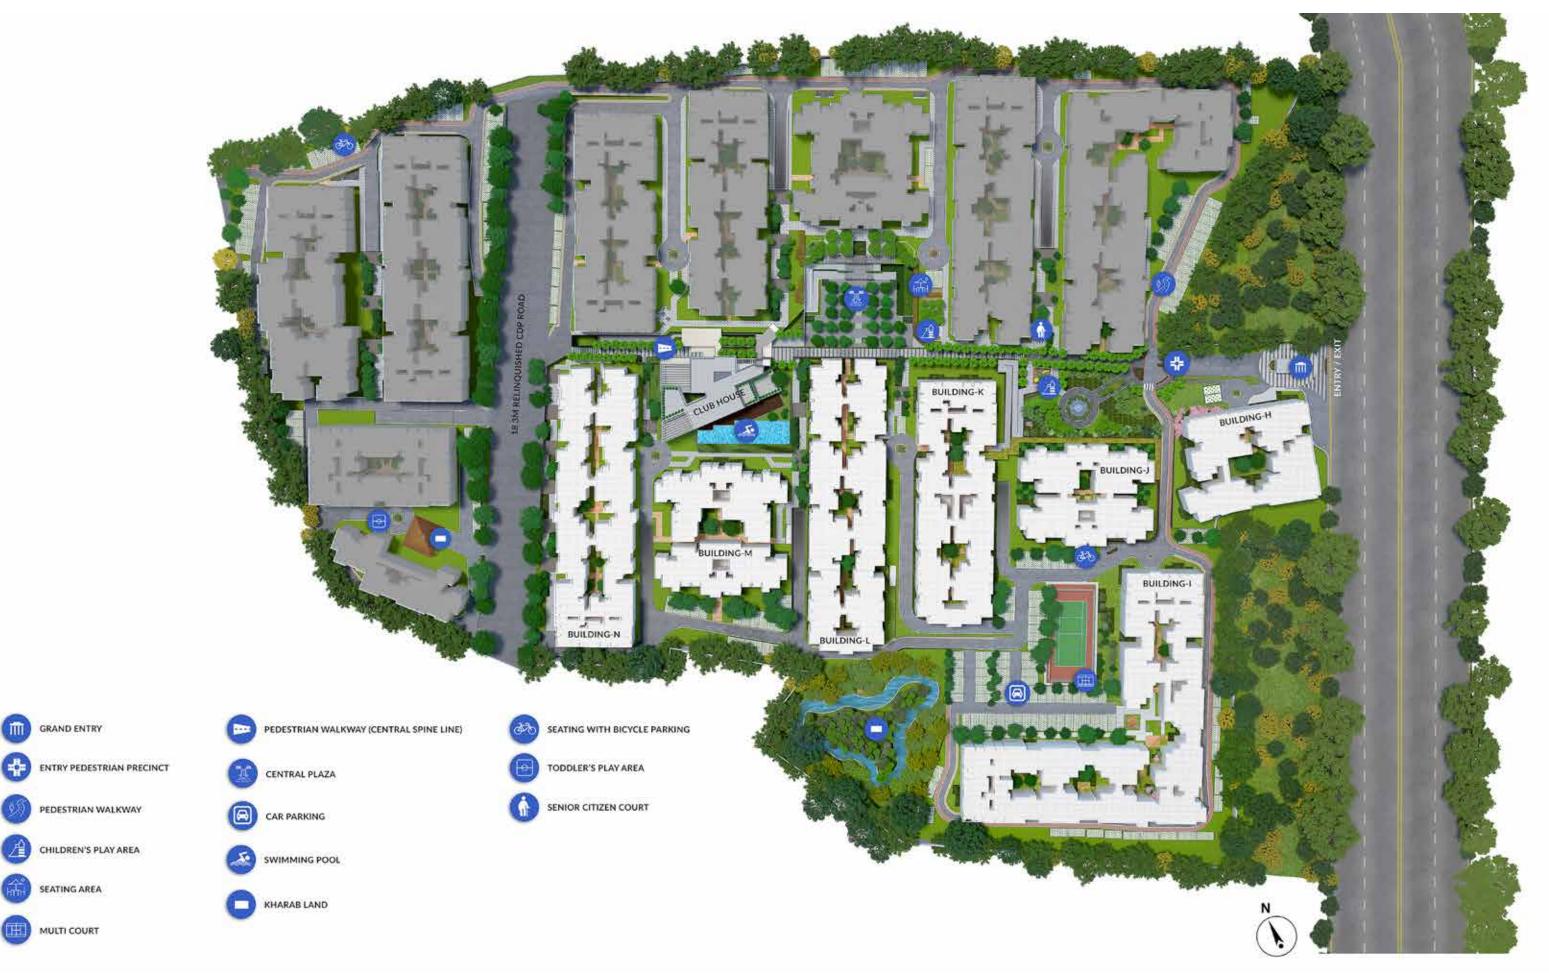

### MASTER LAYOUT

# PROJECT OVERVIEW & LOCATION

Welcome to Godrej Eternity at Kanakapura Road. A Ground + 3 floors, low-rise lifestyle from the signature old era now meets new age indulgences and conveniences.