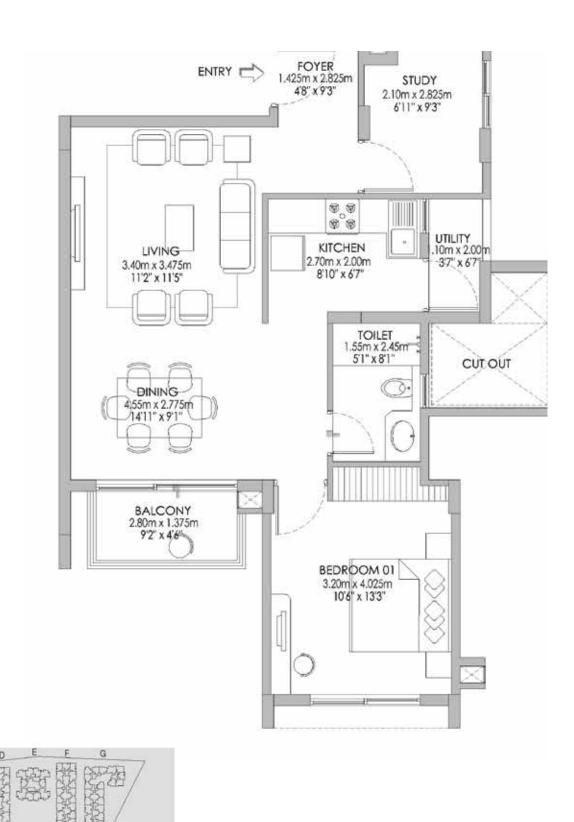

### TOWER J 3 BHK L – TYPE 1

GROUND, FIRST, SECOND & THIRD FLOOR

Area: 1938 Sq.Ft., 180 Sq.Mt.