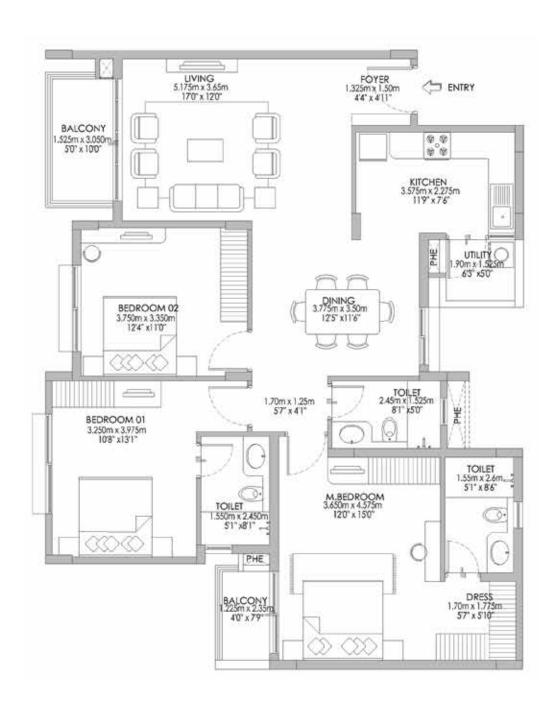

### TOWER J 3 BHK L – TYPE 1

GROUND, FIRST, SECOND & THIRD FLOOR

Area: 1938 Sq.Ft., 180 Sq.Mt.