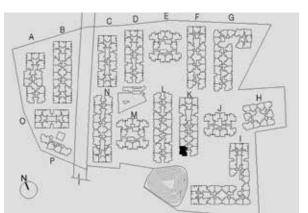

o give you more space to live, homes at Godrej Eternity are planned in such way that they offer maximum space utilisation.

### TOWER H 1 BHK – TYPE 02

GROUND FLOOR

Area: 765 Sq.Ft., 71 Sq.Mt.









### TOWER M 1.5 BHK – TYPE 1

GROUND FLOOR

Area: 938 Sq.Ft., 87 Sq.Mt.



### TOWER I, N 2 BHK C – TYPE 1

GROUND, FIRST, SECOND & THIRD FLOOR

Area: 1090 Sq.Ft., 101 Sq.Mt.







### TOWER I, K 2 BHK C – TYPE 2

GROUND, FIRST, SECOND & THIRD FLOOR

Area: 1051 Sq.Ft., 98 Sq.Mt.







### TOWER K 2 BHK R – TYPE 1

GROUND, FIRST, SECOND & THIRD FLOOR

Area: 1309 Sq.Ft., 122 Sq.Mt.







### TOWER K 3 BHK C – TYPE 1

GROUND, FIRST, SECOND & THIRD FLOOR

Area: 1500 Sq.Ft., 139 Sq.Mt.







### TOWER K 3 BHK R – TYPE 1

GROUND, FIRST, SECOND & THIRD FLOOR

Area: 1707 Sq.Ft., 159 Sq.Mt.





### TOWER J 3 BHK L – TYPE 1

GROUND, FIRST, SECOND & THIRD FLOOR

Area: 1938 Sq.Ft., 180 Sq.Mt.









# ECO-FRIENDLY ENDEAVOURS

Taking nature and progress hand in hand, homes at Godrej Eternity are built to love nature. Godrej Properties follow stringent construction norms that make sure there is no damage to the ecosystem as preserving before progressing is the mantra for us which is why our every project displays green awareness features and is registered with IGBC.



#### RAINWATER HARVESTING SYSTEM

It saves more natural water for future use and vastly improves water sustainability.



### WATER EFFICIENT FIXTURES

This simple addition ensures that water consumption is optimised and water bills are reduced.



### SOLAR PHOTOVOLTAIC SYSTEM

The system makes use of solar energy,