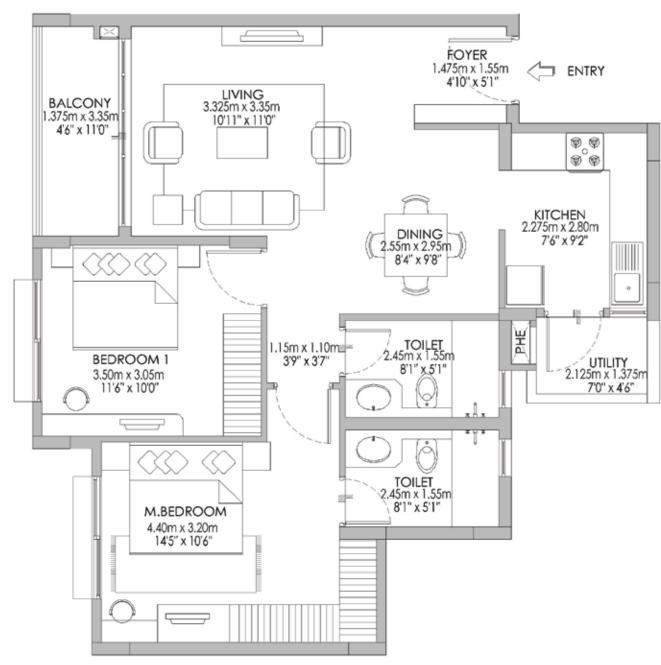

### TOWER I, N 2 BHK C – TYPE 1

GROUND, FIRST, SECOND & THIRD FLOOR

Area: 1090 Sq.Ft., 101 Sq.Mt.

### TOWER I, K 2 BHK C – TYPE 2

GROUND, FIRST, SECOND & THIRD FLOOR

Area: 1051 Sq.Ft., 98 Sq.Mt.