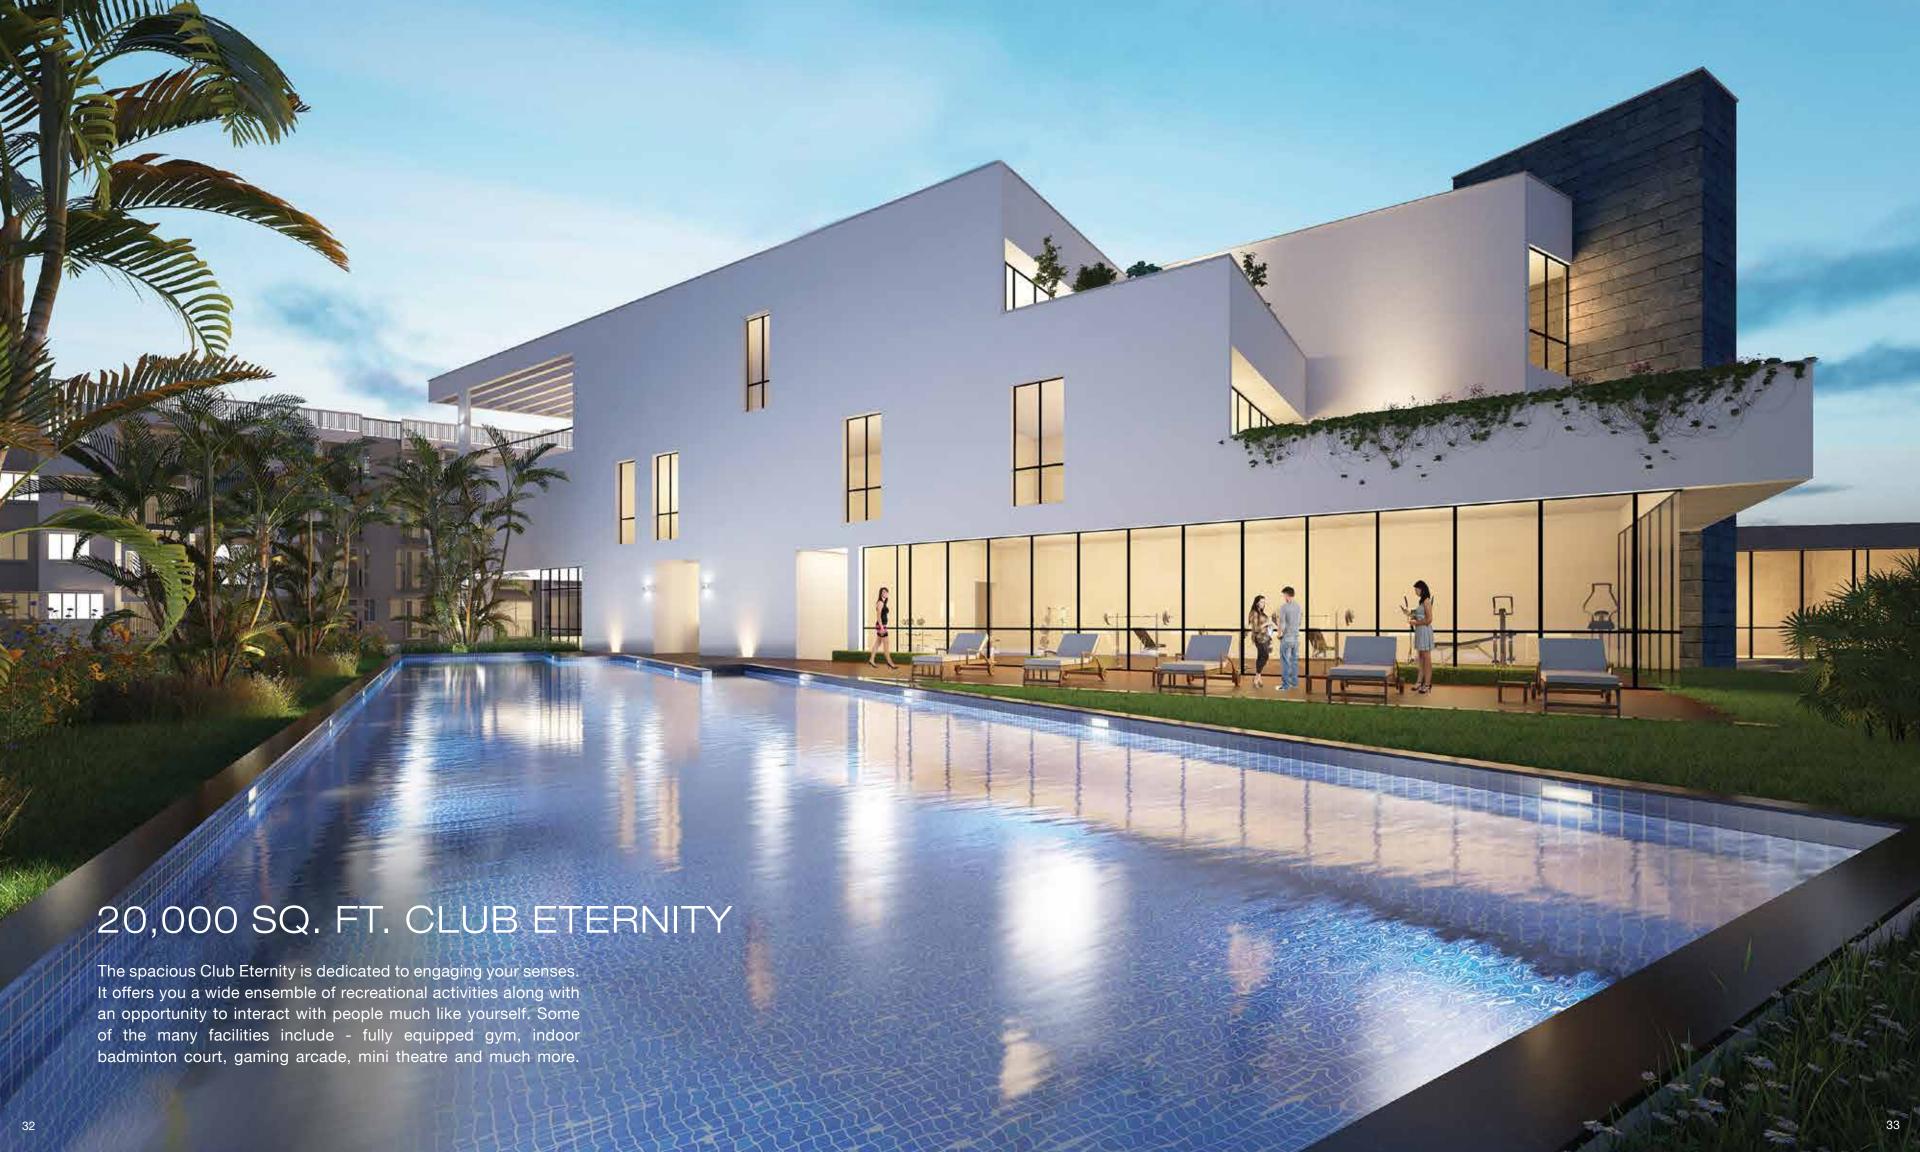

# CLUBHOUSE, LANDSCAPE & TERRACE AVENUES

The serene landscaped neighbourhood comes with a sprawling 20,000 sq. ft. clubhouse and activity terrace and where you will experience the perfect blend of old and new world charm.