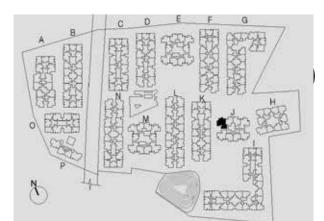

### TOWER I, K 2 BHK C – TYPE 2

GROUND, FIRST, SECOND & THIRD FLOOR

Area: 1051 Sq.Ft., 98 Sq.Mt.